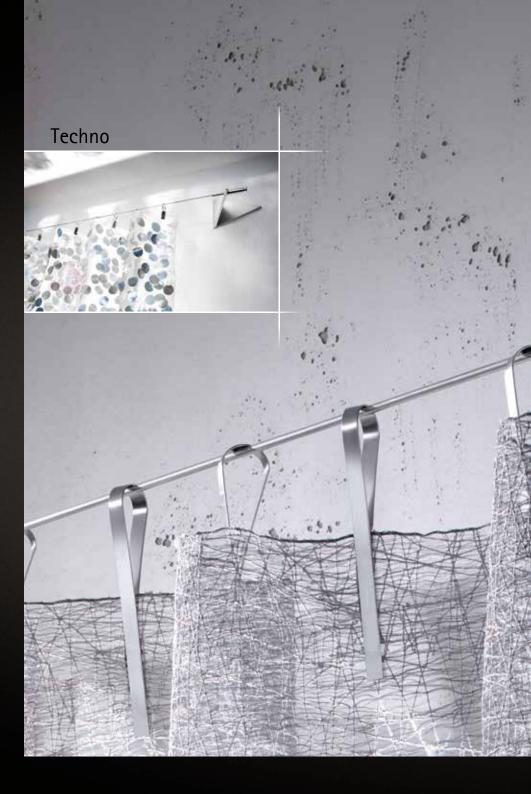

## wire systems

technical • extravagant • individual

#### wire systems techno

reddot design award winner 1996