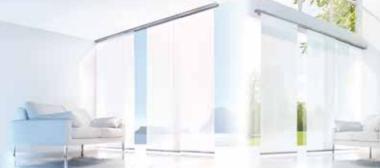

## curtain rods

plastic insert

The traditional curtain. The curtain rings highlight the hanging system and move quietly and smoothly over slider inserts.

Curtain poles with integrated structural reinforcement: concealed inside the pole is a hardened steel wire which is held under tension in an off-centre position by a screw at each end. The lever forces generated by this raise the pole until it is 100% straight without transferring the forces to the brackets.