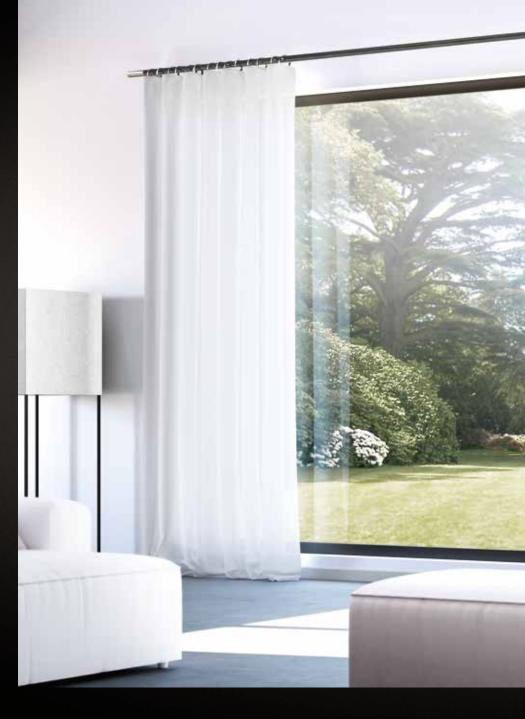

# panel curtain

straight lines = minimalistic = pure design

concealed carrier concealed Velcro tape

The panels remain concealed behind the expressive profiles. This is pure purism.

straight lines = minimalistic = pure design

straight lines = minimalistic = pure design

The lowerable panel carrier ...

... allows the fabric to be fixed behind the elegant screen

The result: Purism at its best.

With just one click the F1 panel carrier disappears behind the rail, allowing the design of your fabrics to display its full potential undisturbed. An interstil patent.