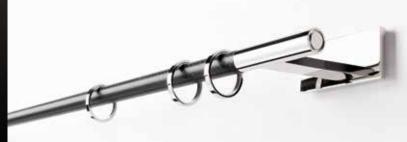

straight lines = minimalistic = pure design

The lowerable panel carrier ...

... allows the fabric to be fixed behind the elegant screen

The result: Purism at its best.

With just one click the F1 panel carrier disappears behind the rail, allowing the design of your fabrics to display its full potential undisturbed. An interstil patent.