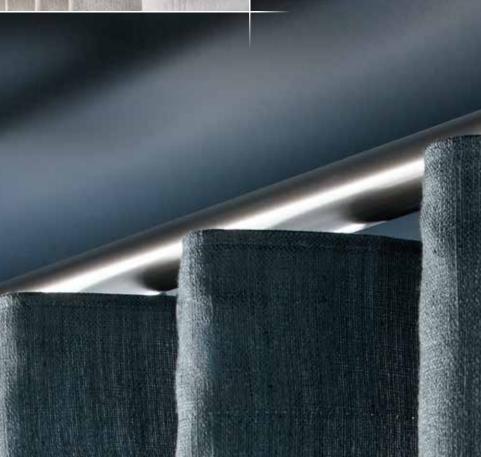

traversing systems

### traversing systems

#### traversing systems

contemporary - functional - innovative

Feather-light movement of your curtain: thanks to specially coated running channels. The optional cord between the sliders guarantees a perfect sine wave.