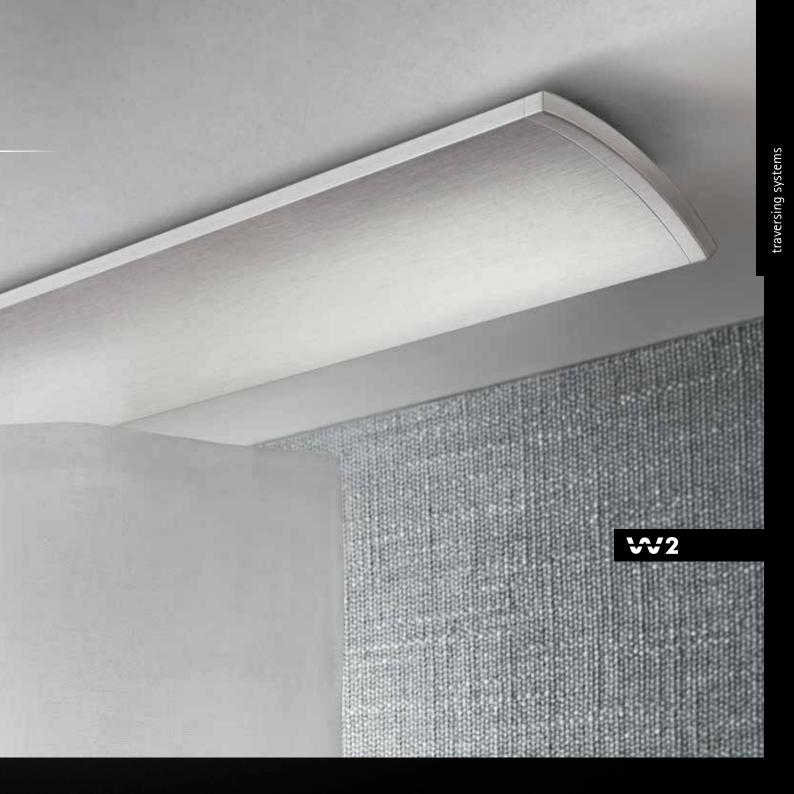

# panel curtain

straight lines = minimalistic = pure design

concealed carrier concealed Velcro tape

The panels remain concealed behind the expressive profiles. This is pure purism.

straight lines = minimalistic = pure design

straight lines = minimalistic = pure design

The lowerable panel carrier ...

... allows the fabric to be fixed behind the elegant screen

The result: Purism at its best.

With just one click the F1 panel carrier disappears behind the rail, allowing the design of your fabrics to display its full potential undisturbed. An interstil patent.