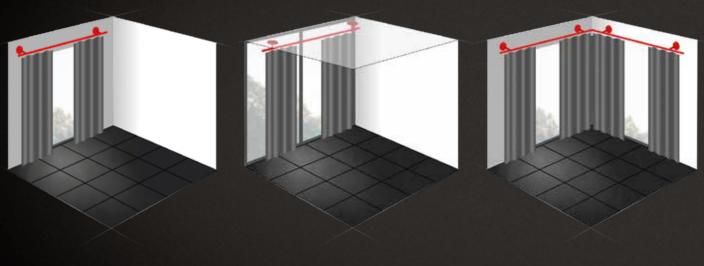

# Space solutions

Every room is different. Highly-developed fastening systems, an unmatched number of bracket lengths, fastening variants and special functional components and our own individual assembly through to the production of special parts ensure that your "interstil" is installed in your rooms, offering exact fitting, style and functionality.

wall mounting

ceiling mounting

corners and bays

sloping ceiling

customized solutions

room devider