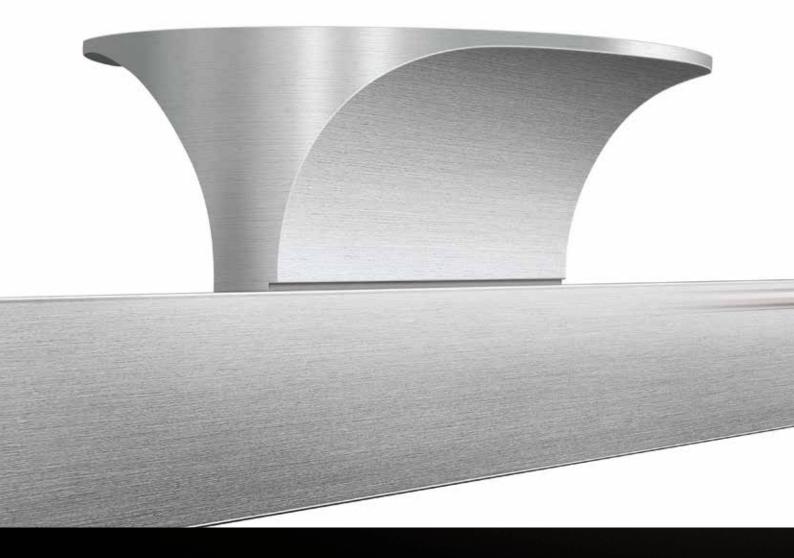

# panel curtain

straight lines = minimalistic = pure design

concealed carrier concealed Velcro tape

The panels remain concealed behind the expressive profiles. This is pure purism.

straight lines = minimalistic = pure design

straight lines = minimalistic = pure design

The lowerable panel carrier ...

... allows the fabric to be fixed behind the elegant screen

The result: Purism at its best.

With just one click the F1 panel carrier disappears behind the rail, allowing the design of your fabrics to display its full potential undisturbed. An interstil patent.