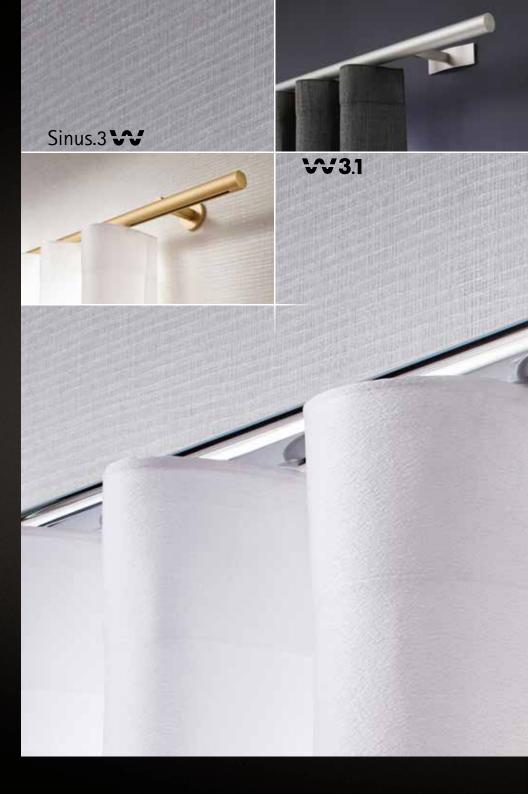

# curtain rods

# ... made of stainless steel

plain 🛛 elegant 🗉 straight lines

## ... made of brass

classic • confident • timeless