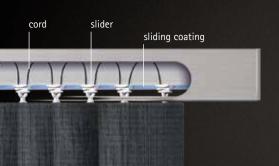

#### traversing systems

contemporary - functional - innovative

Feather-light movement of your curtain: thanks to specially coated running channels. The optional cord between the sliders guarantees a perfect sine wave.

#### slider on the cord

Is the guarantee for even waves ...

... and the cord remain concealed in the profile.  $\backslash$ 

brake

So that the curtain remains standing, exactly where you want it. Continuously adjustable.

#### running channel

A special coating on the surface of the running channel allows the slider to run absolutely quietly and easily.

- end slider

Perfect end so that the fabric is always perpendicular to the pole.