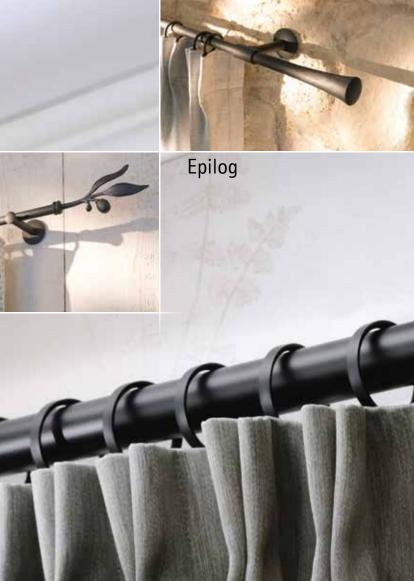

# curtain rods

## curtain rods

plastic insert

The traditional curtain. The curtain rings highlight the hanging system and move quietly and smoothly over slider inserts.

Curtain poles with integrated structural reinforcement: concealed inside the pole is a hardened steel wire which is held under tension in an off-centre position by a screw at each end. The lever forces generated by this raise the pole until it is 100% straight without transferring the forces to the brackets.

## ... made of brass

classic • confident • timeless