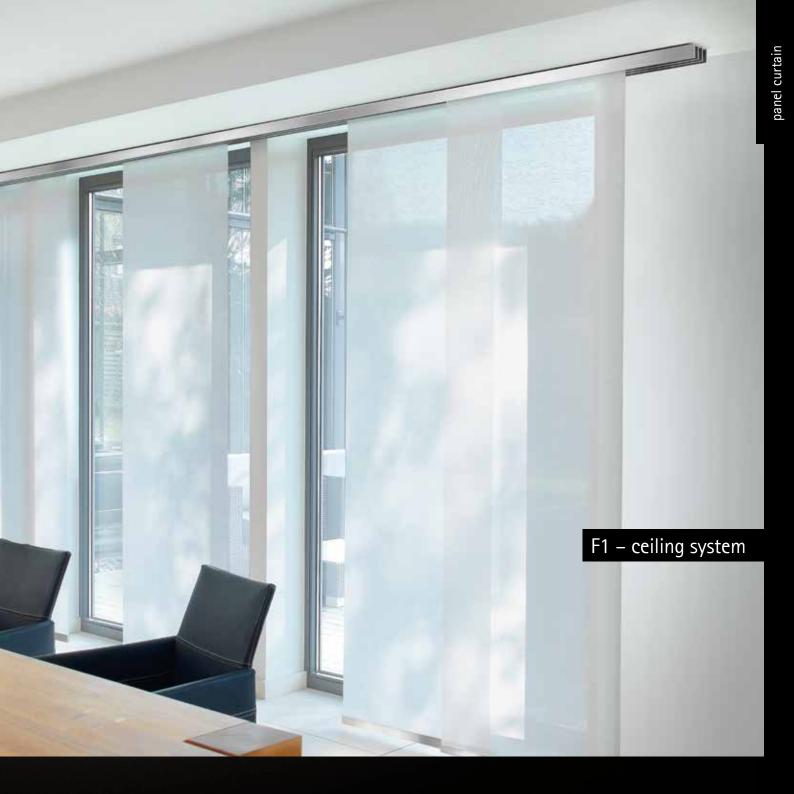

# panel curtain

straight lines = minimalistic = pure design

concealed carrier concealed Velcro tape

The panels remain concealed behind the expressive profiles. This is pure purism.

straight lines = minimalistic = pure design

straight lines = minimalistic = pure design

The lowerable panel carrier ...

... allows the fabric to be fixed behind the elegant screen

The result: Purism at its best.

With just one click the F1 panel carrier disappears behind the rail, allowing the design of your fabrics to display its full potential undisturbed. An interstil patent.