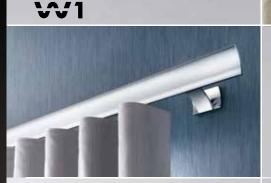

#### traversing systems

Function meets design

page 15

traversing systems

### traversing systems

#### traversing systems

contemporary - functional - innovative

Feather-light movement of your curtain: thanks to specially coated running channels. The optional cord between the sliders guarantees a perfect sine wave.