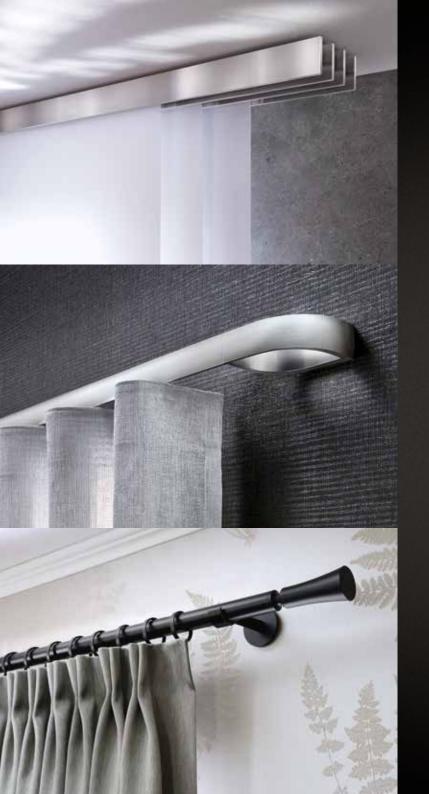

#### traversing systems

Function meets design

page 15

#### curtain rods

classic and confident

page 35

intep

#### traversing systems

contemporary - functional - innovative

Feather-light movement of your curtain: thanks to specially coated running channels. The optional cord between the sliders guarantees a perfect sine wave.

# curtain rods

## curtain rods

plastic insert

The traditional curtain. The curtain rings highlight the hanging system and move quietly and smoothly over slider inserts.

Curtain poles with integrated structural reinforcement: concealed inside the pole is a hardened steel wire which is held under tension in an off-centre position by a screw at each end. The lever forces generated by this raise the pole until it is 100% straight without transferring the forces to the brackets.