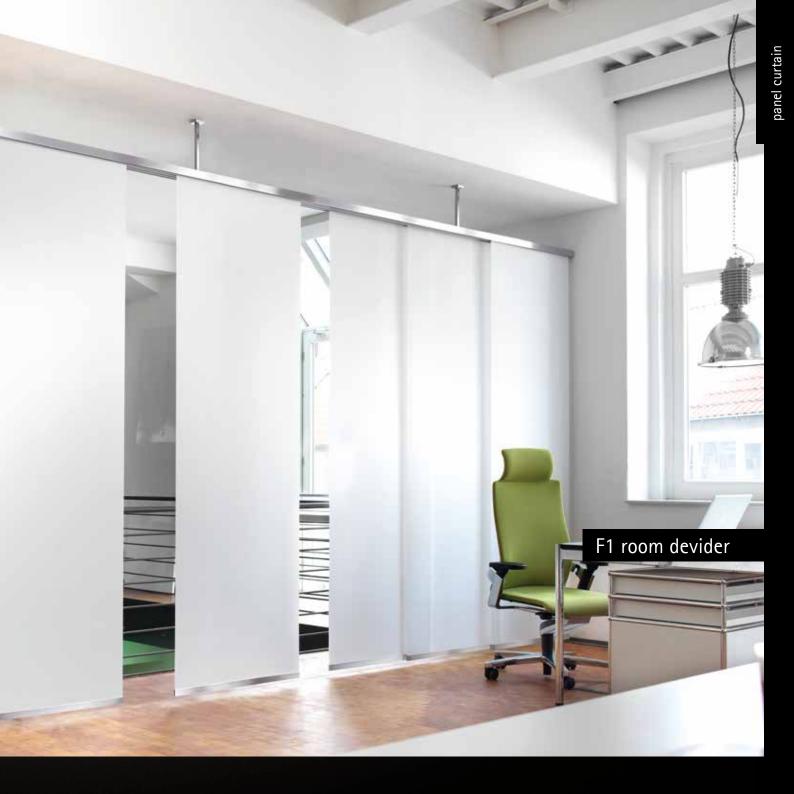

# Space solutions

Every room is different. Highly-developed fastening systems, an unmatched number of bracket lengths, fastening variants and special functional components and our own individual assembly through to the production of special parts ensure that your "interstil" is installed in your rooms, offering exact fitting, style and functionality.

wall mounting

ceiling mounting

corners and bays

sloping ceiling

customized solutions

room devider