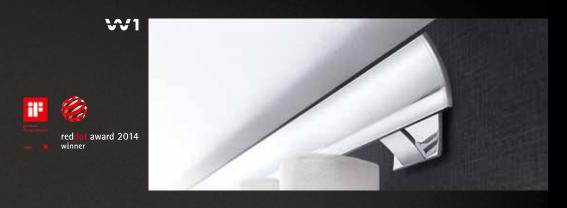

# panel curtain

straight lines = minimalistic = pure design

concealed carrier concealed Velcro tape

The panels remain concealed behind the expressive profiles. This is pure purism.

straight lines = minimalistic = pure design

straight lines = minimalistic = pure design

The lowerable panel carrier ...

... allows the fabric to be fixed behind the elegant screen

The result: Purism at its best.

With just one click the F1 panel carrier disappears behind the rail, allowing the design of your fabrics to display its full potential undisturbed. An interstil patent.