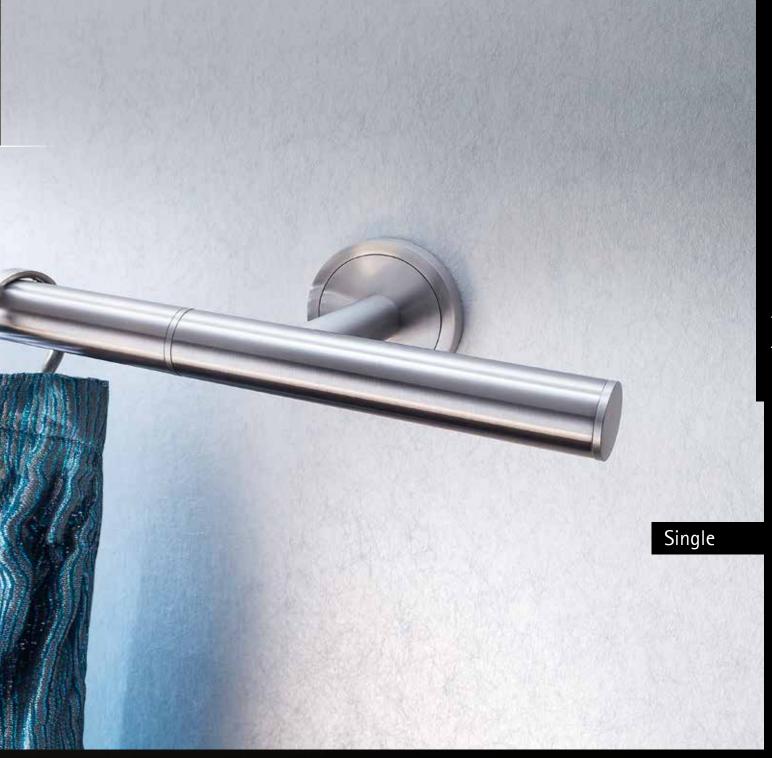

curtain rods



## curtain rods

plastic insert

The traditional curtain. The curtain rings highlight the hanging system and move quietly and smoothly over slider inserts.







Curtain poles with integrated structural reinforcement: concealed inside the pole is a hardened steel wire which is held under tension in an off-centre position by a screw at each end. The lever forces generated by this raise the pole until it is 100% straight without transferring the forces to the brackets.



The result: span widths of up to 400 cm without a central bracket for more freedom of movement – ideal for large window fronts. Can be used in almost all interstil curtain poles.



interstil integral - discover the innovation via video

# ... made of stainless steel

plain 🛛 elegant 🗉 straight lines







## ... made of brass

classic • confident • timeless





## ... made of iron

Piazza

harmonious • homelike • expressive





## wire systems

technical • extravagant • individual





#### accessories

esthetic • valuable • sophisticated

batons holdbacks tieback designer rings Between chic and casual. As an alternative to the classic style of decoration, these designer rings make the crucial difference. Whenever the extraordinary is the right alternative... Put movement into fabrics. Draw rods allow you to open and close your curtains without touching them, matching the design of your poles. They let you protect what you love – a stylish and elegant solution.

For fine accenting and secure holding. The holdback encloses the material in a safe grip.

14.3





# Space solutions

Every