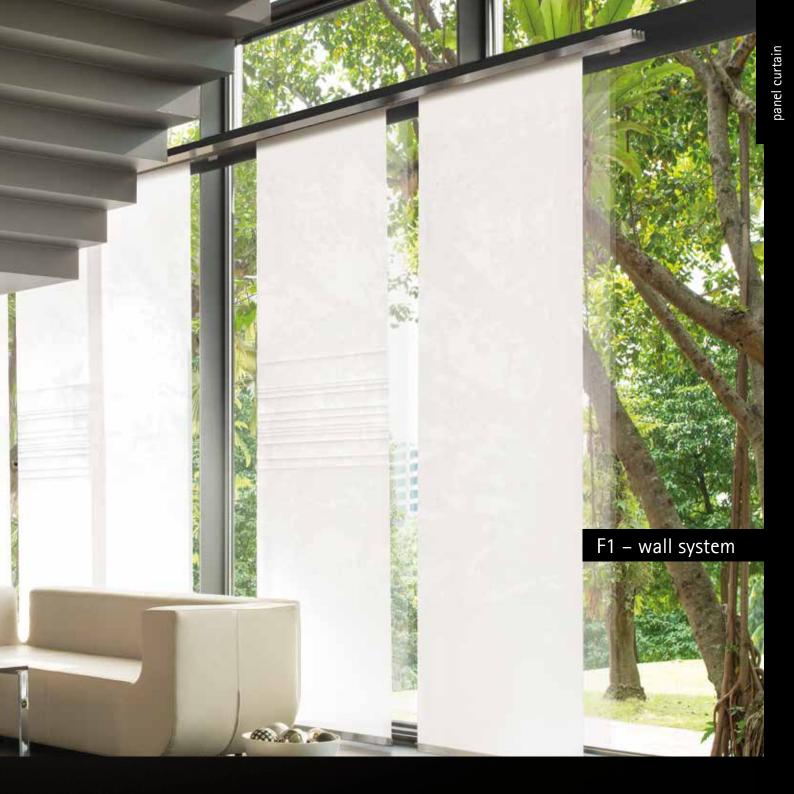

# panel curtain

straight lines = minimalistic = pure design

concealed carrier concealed Velcro tape

The panels remain concealed behind the expressive profiles. This is pure purism.

straight lines = minimalistic = pure design

straight lines = minimalistic = pure design

The lowerable panel carrier ...

... allows the fabric to be fixed behind the elegant screen

The result: Purism at its best.

With just one click the F1 panel carrier disappears behind the rail, allowing the design of your fabrics to display its full potential undisturbed. An interstil patent.