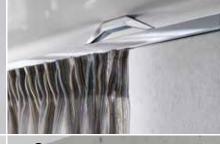

# panel curtain

straight lines = minimalistic = pure design

concealed carrier concealed Velcro tape

The panels remain concealed behind the expressive profiles. This is pure purism.

straight lines = minimalistic = pure design

straight lines = minimalistic = pure design

The lowerable panel carrier ...

... allows the fabric to be fixed behind the elegant screen

The result: Purism at its best.

With just one click the F1 panel carrier disappears behind the rail, allowing the design of your fabrics to display its full potential undisturbed. An interstil patent.