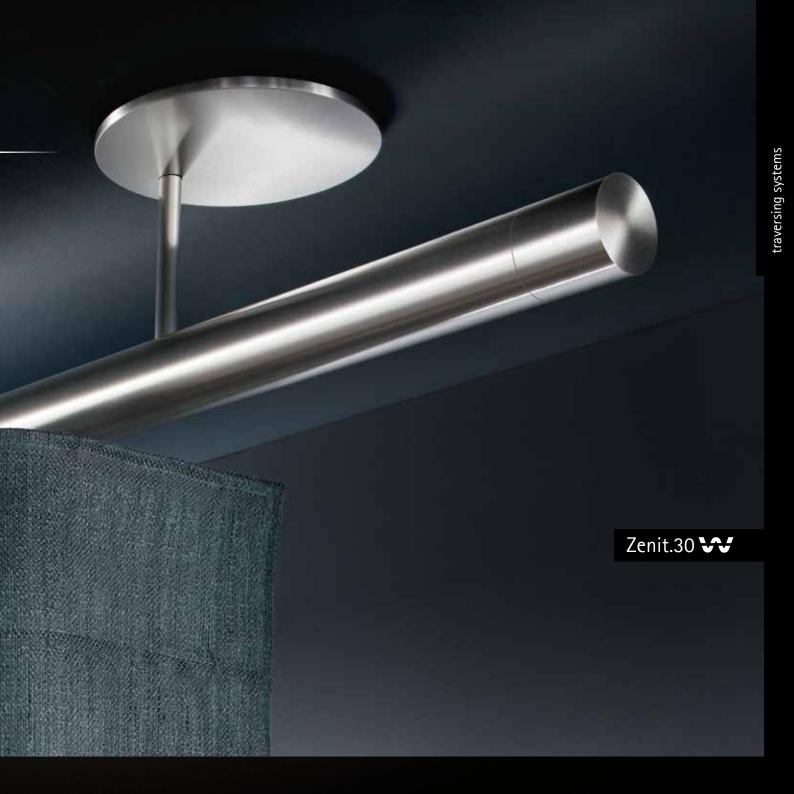

running without tilting.

#### slider on the cord

Is the guarantee for even waves ...

... and the cord remain concealed in the profile.  $\backslash$ 

brake

So that the curtain remains standing, exactly where you want it. Continuously adjustable.

# Details for a perfect wave

#### running channel

A special coating on the surface of the running channel allows the slider to run absolutely quietly and easily.

- end slider

Perfect end so that the fabric is always perpendicular to the pole.

#### convex traversing systems





#### concave traversing systems





#### flat traversing systems







Codex



Sphere 🗸

#### square traversing systems



Novum 2



Quantum 1



#### round traversing systems







#### round traversing systems



#### ceiling mounting







Corpus.30 🗸





# curtain rods



## curtain rods

plastic insert

The traditional curtain. The curtain rings highlight the hanging system and move quietly and smoothly over slider inserts.







Curtain poles with integrated structural reinforcement: concealed inside the pole is a hardened steel wire which is held under tension in an off-centre position by a screw at each end. The lever forces generated by this raise the pole until it is 100% straight without transferring the forces to the brackets.



The result: span widths of up to 400 cm without a central bracket for more freedom of movement – ideal for large window fronts. Can be used in almost all interstil curtain poles.



interstil integral - discover the innovation via video

# ... made of stainless steel

plain 🛛 elegant 🗉 straight lines