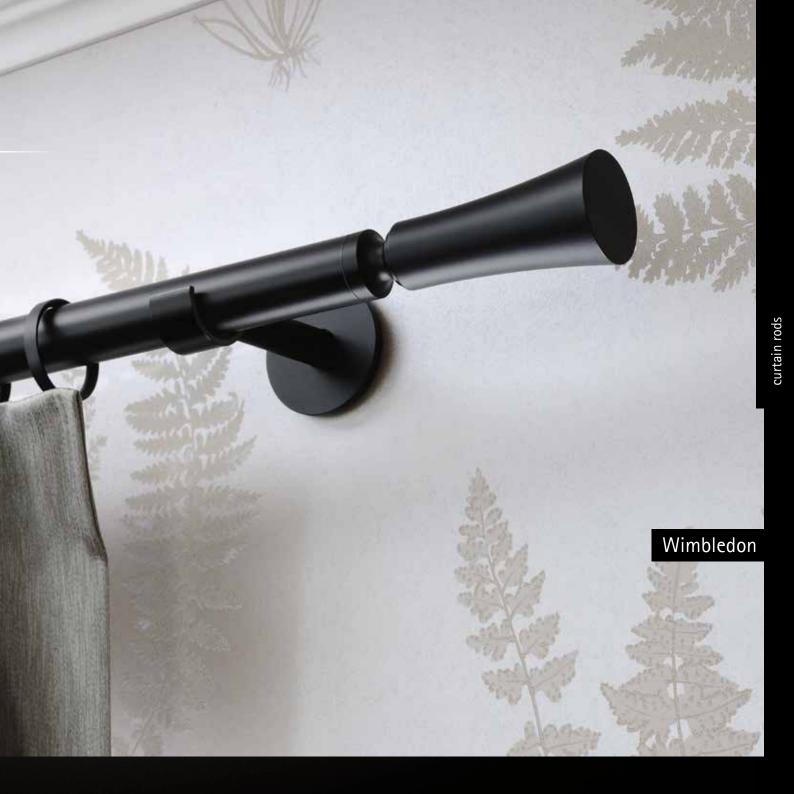

# curtain rods

## curtain rods

plastic insert

The traditional curtain. The curtain rings highlight the hanging system and move quietly and smoothly over slider inserts.

Curtain poles with integrated structural reinforcement: concealed inside the pole is a hardened steel wire which is held under tension in an off-centre position by a screw at each end. The lever forces generated by this raise the pole until it is 100% straight without transferring the forces to the brackets.

## ... made of iron

Piazza

harmonious • homelike • expressive