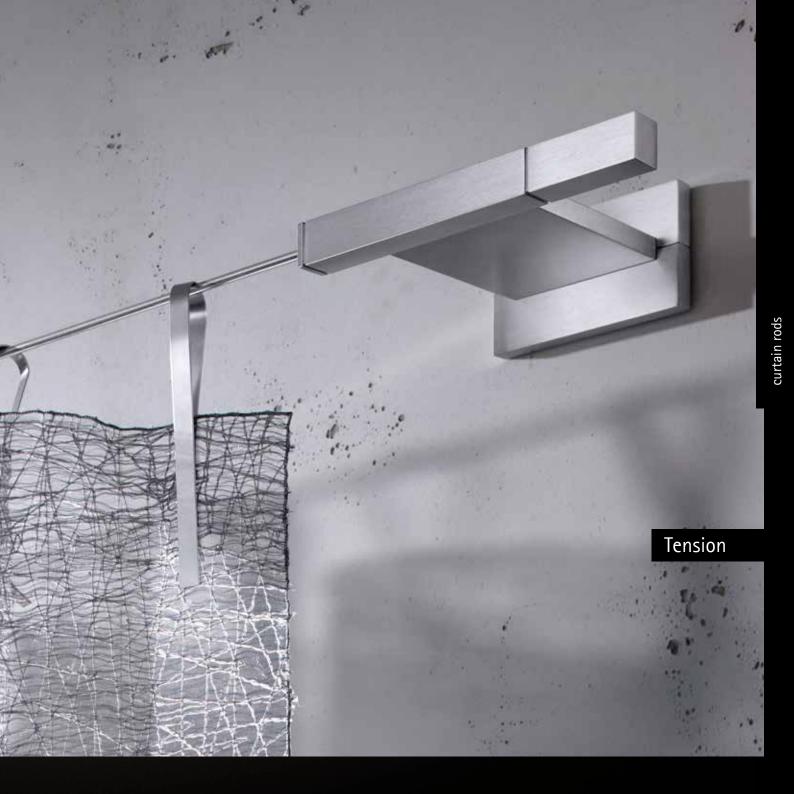

n poles with integrated structural reinforcement: concealed inside the pole is a hardened steel wire which is held under tension in an off-centre position by a screw at each end. The lever forces generated by this raise the pole until it is 100% straight without transferring the forces to the brackets.



The result: span widths of up to 400 cm without a central bracket for more freedom of movement – ideal for large window fronts. Can be used in almost all interstil curtain poles.



interstil integral - discover the innovation via video

# ... made of stainless steel

plain 🛛 elegant 🗉 straight lines







## ... made of brass

classic • confident • timeless





## ... made of iron

Piazza

harmonious • homelike • expressive





## wire systems

technical • extravagant • individual





#### accessories

esthetic • valuable • sophisticated

batons holdbacks tieback designer rings Between chic and casual. As an alternative to the classic style of decoration, these designer rings make the crucial difference. Whenever the extraordinary is the right alternative... Put movement into fabrics. Draw rods allow you to open and close your curtains without touching them, matching the design of your poles. They let you protect what you love – a stylish and elegant solution.

For fine accenting and secure holding. The holdback encloses the material in a safe grip.

14.3





# Space solutions

Every room is different. Highly-developed fastening systems, an unmatched number of bracket lengths, fastening variants and special functional components and our own individual assembly throug