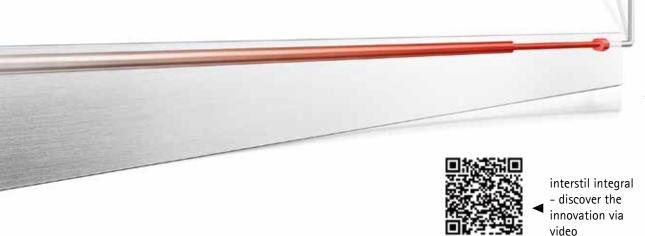

# interstil integral () An intersil patent - worldwide.

#### innovative unique patented

A three metre long traversing rod with only one bracket in the middle? - The innovative interstil integral makes it possible! Whether with a classical curtain rod, a curtain rod with centre bracket or now also available as traversing rod with centre bracket - the interstil integral allows for a greater span width in every case. The complex and completely hidden mechanism of this innovative technology lifts the rod until it is 100% level. Continuously, in no time at all, effortlessly easy.

The result: span widths of up to 400 cm without a central bracket for more freedom of movement – ideal for large window fronts. Can be used in almost all interstil curtain poles.

interstil integral - discover the innovation via video