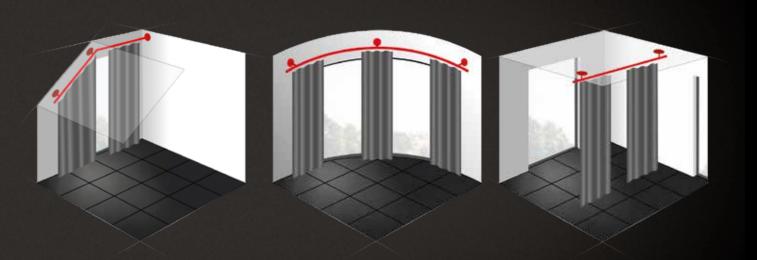

# Space solutions

Every room is different. Highly-developed fastening systems, an unmatched number of bracket lengths, fastening variants and special functional components and our own individual assembly through to the production of special parts ensure that your "interstil" is installed in your rooms, offering exact fitting, style and functionality.

wall mounting

ceiling mounting

corners and bays

sloping ceiling

customized solutions

room devider