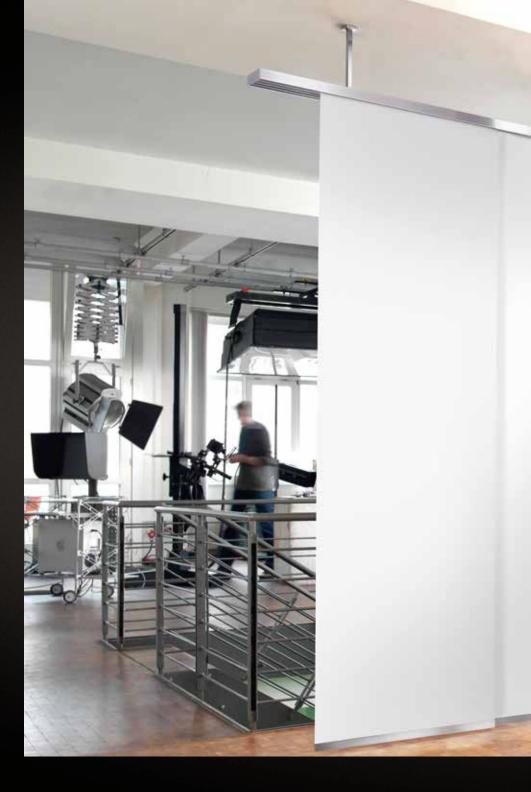

# panel curtain

straight lines = minimalistic = pure design

concealed carrier concealed Velcro tape

The panels remain concealed behind the expressive profiles. This is pure purism.

straight lines = minimalistic = pure design

straight lines = minimalistic = pure design

The lowerable panel carrier ...

... allows the fabric to be fixed behind the elegant screen

The result: Purism at its best.

With just one click the F1 panel carrier disappears behind the rail, allowing the design of your fabrics to display its full potential undisturbed. An interstil patent.