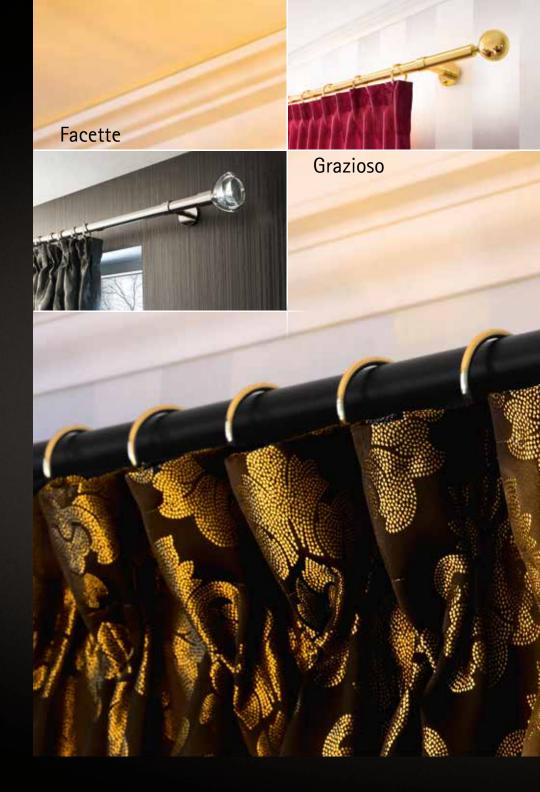

aditional curtain. The curtain rings highlight the hanging system and move quietly and smoothly over slider inserts.







Curtain poles with integrated structural reinforcement: concealed inside the pole is a hardened steel wire which is held under tension in an off-centre position by a screw at each end. The lever forces generated by this raise the pole until it is 100% straight without transferring the forces to the brackets.



The result: span widths of up to 400 cm without a central bracket for more freedom of movement – ideal for large window fronts. Can be used in almost all interstil curtain poles.



interstil integral - discover the innovation via video

# ... made of stainless steel

plain 🛛 elegant 🗉 straight lines







## ... made of brass

classic • confident • timeless





## ... made of iron

Piazza

harmonious • homelike • expressive





## wire systems

technical • extravagant • individual





#### accessories

esthetic • valuable • sophisticated

batons holdbacks tieback designer rings Between chic and casual. As an alternative to the classic style of decoration, these designer rings make the crucial difference. Whenever the extraordinary is the right alternative... Put movement into fabrics. Draw rods allow you to open and close your curtains without touching them, matching the design of your poles. They let you protect what you love – a stylish and elegant solution.

For fine accenting and secure holding. The holdback encloses the material in a safe grip.

14.3





# Space solutions

Every room is different. Highly-developed fastening systems, a