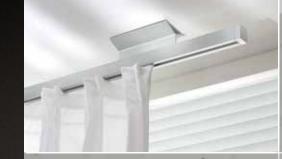

# panel curtain

straight lines = minimalistic = pure design

concealed carrier concealed Velcro tape

The panels remain concealed behind the expressive profiles. This is pure purism.

straight lines = minimalistic = pure design

straight lines = minimalistic = pure design

The lowerable panel carrier ...

... allows the fabric to be fixed behind the elegant screen

The result: Purism at its best.

With just one click the F1 panel carrier disappears behind the rail, allowing the design of your fabrics to display its full potential undisturbed. An interstil patent.