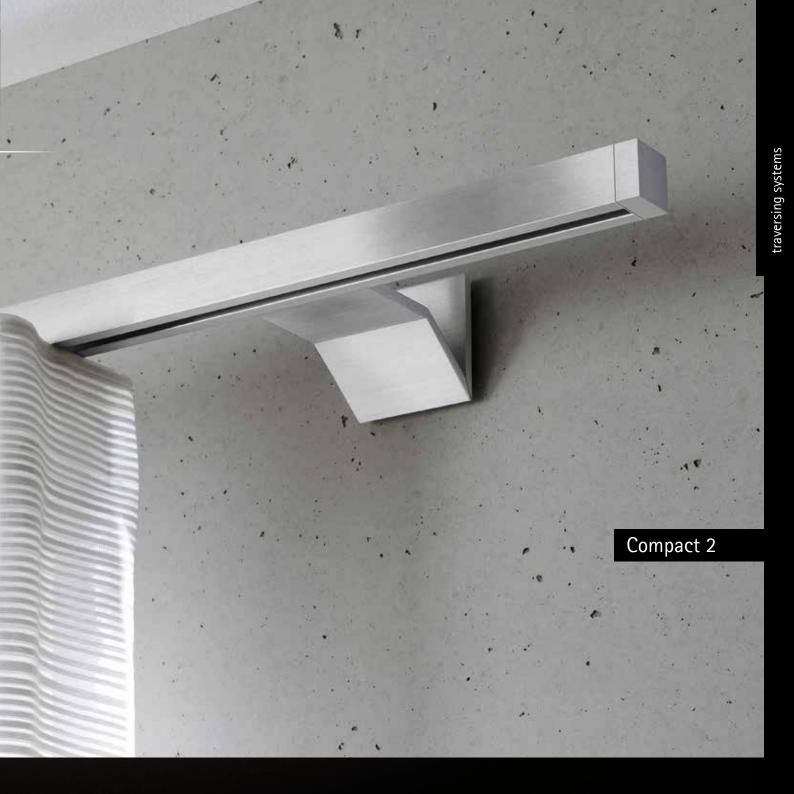

traversing systems

### traversing systems

#### traversing systems

contemporary - functional - innovative

Feather-light movement of your curtain: thanks to specially coated running channels. The optional cord between the sliders guarantees a perfect sine wave.