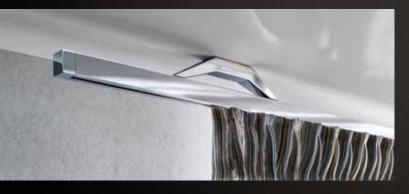

# panel curtain

straight lines = minimalistic = pure design

concealed carrier concealed Velcro tape

The panels remain concealed behind the expressive profiles. This is pure purism.

straight lines = minimalistic = pure design

straight lines = minimalistic = pure design

The lowerable panel carrier ...

... allows the fabric to be fixed behind the elegant screen

The result: Purism at its best.

With just one click the F1 panel carrier disappears behind the rail, allowing the design of your fabrics to display its full potential undisturbed. An interstil patent.