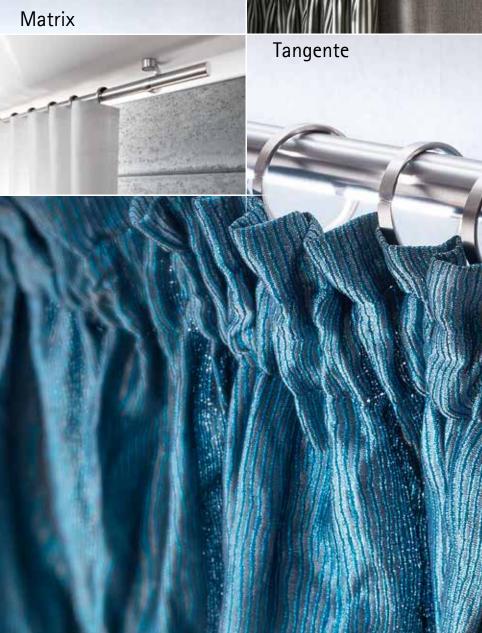

# curtain rods

## curtain rods

plastic insert

The traditional curtain. The curtain rings highlight the hanging system and move quietly and smoothly over slider inserts.

Curtain poles with integrated structural reinforcement: concealed inside the pole is a hardened steel wire which is held under tension in an off-centre position by a screw at each end. The lever forces generated by this raise the pole until it is 100% straight without transferring the forces to the brackets.

# ... made of stainless steel

plain 🛛 elegant 🗉 straight lines