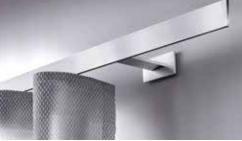

# panel curtain

straight lines = minimalistic = pure design

concealed carrier concealed Velcro tape

The panels remain concealed behind the expressive profiles. This is pure purism.

straight lines = minimalistic = pure design

straight lines = minimalistic = pure design

The lowerable panel carrier ...

... allows the fabric to be fixed behind the elegant screen

The result: Purism at its best.

With just one click the F1 panel carrier disappears behind the rail, allowing the design of your fabrics to display its full potential undisturbed. An interstil patent.