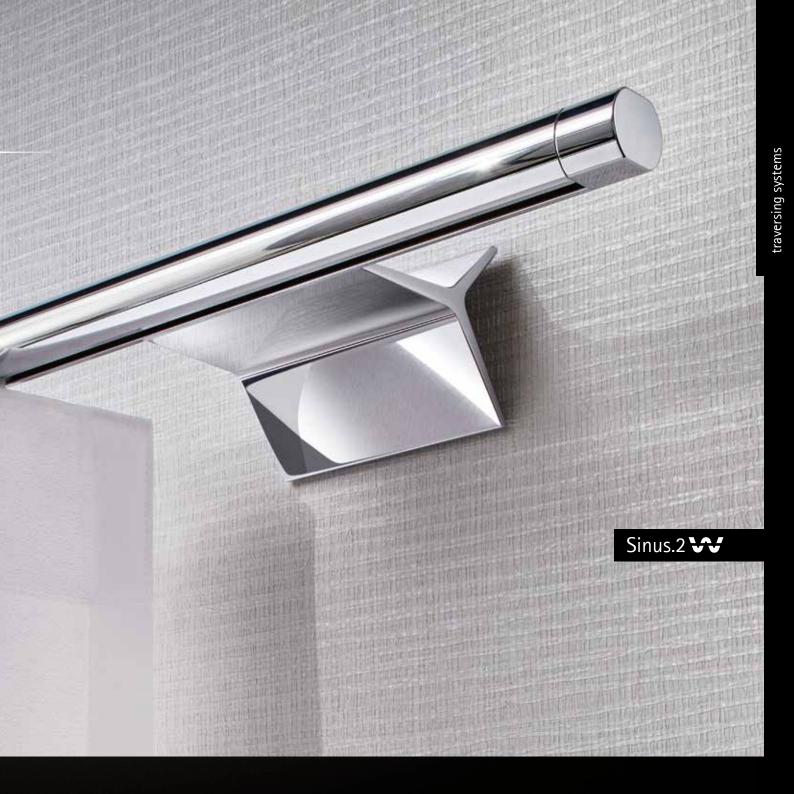

traversing systems

### traversing systems

#### traversing systems

contemporary - functional - innovative

Feather-light movement of your curtain: thanks to specially coated running channels. The optional cord between the sliders guarantees a perfect sine wave.