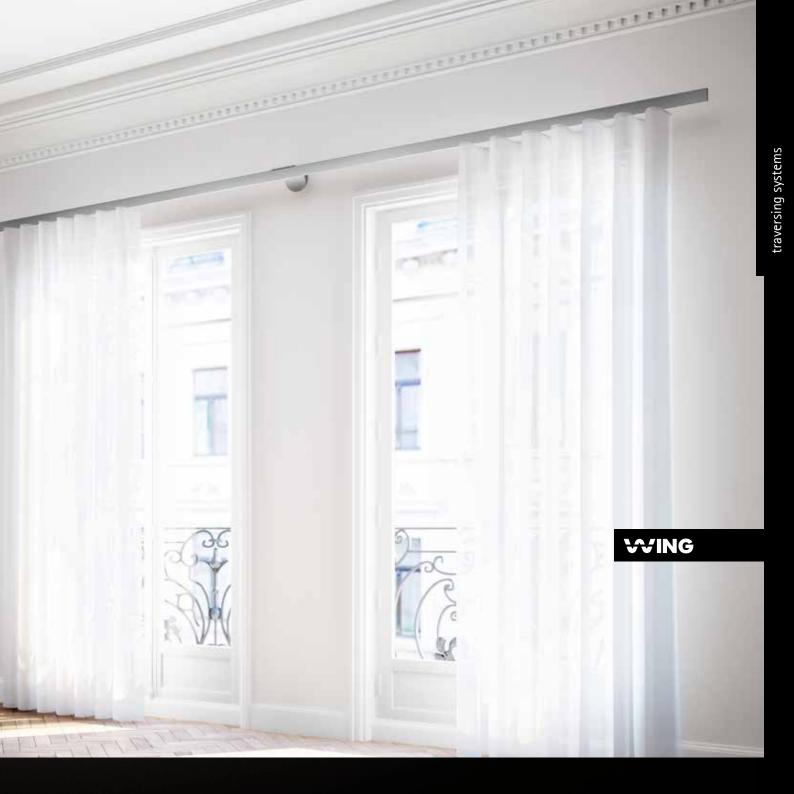

### traversing systems

#### traversing systems

contemporary - functional - innovative

Feather-light movement of your curtain: thanks to specially coated running channels. The optional cord between the sliders guarantees a perfect sine wave.