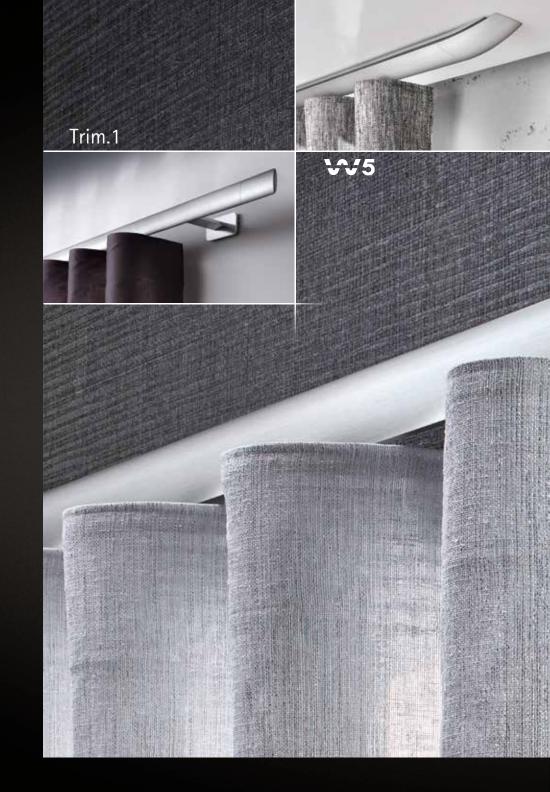

#### traversing systems

Function meets design

page 15

#### traversing systems

contemporary - functional - innovative

Feather-light movement of your curtain: thanks to specially coated running channels. The optional cord between the sliders guarantees a perfect sine wave.