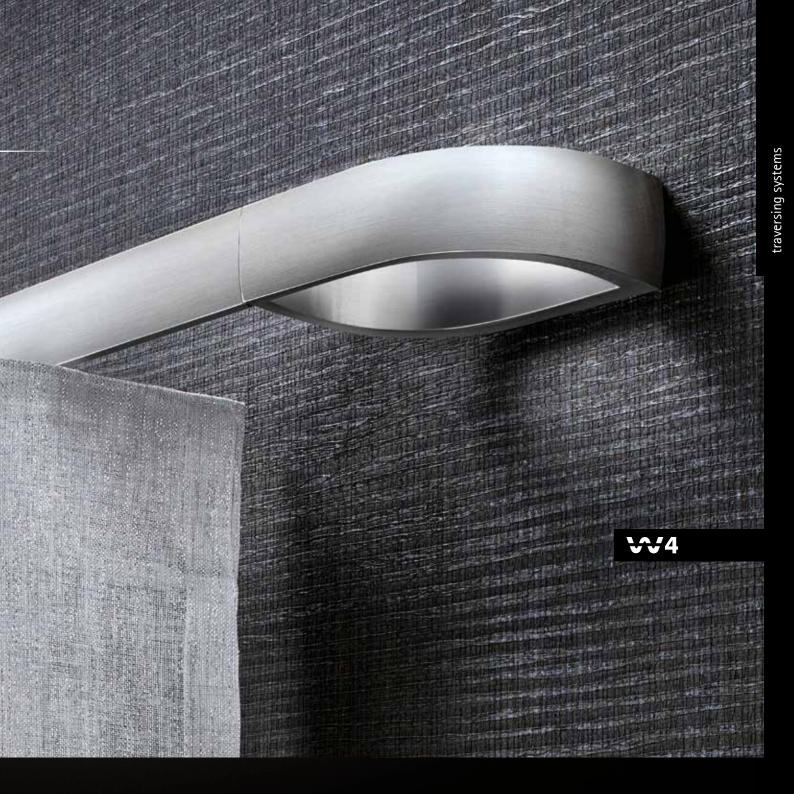

#### traversing systems

Function meets design

page 15

#### traversing systems

contemporary - functional - innovative

Feather-light movement of your curtain: thanks to specially coated running channels. The optional cord between the sliders guarantees a perfect sine wave.