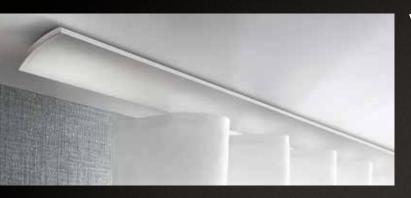

# panel curtain

straight lines = minimalistic = pure design

concealed carrier concealed Velcro tape

The panels remain concealed behind the expressive profiles. This is pure purism.

straight lines = minimalistic = pure design

straight lines = minimalistic = pure design

The lowerable panel carrier ...

... allows the fabric to be fixed behind the elegant screen

The result: Purism at its best.

With just one click the F1 panel carrier disappears behind the rail, allowing the design of your fabrics to display its full potential undisturbed. An interstil patent.