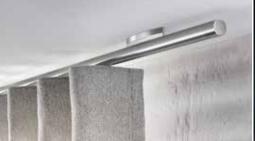

# panel curtain

straight lines = minimalistic = pure design

concealed carrier concealed Velcro tape

The panels remain concealed behind the expressive profiles. This is pure purism.

straight lines = minimalistic = pure design

straight lines = minimalistic = pure design

The lowerable panel carrier ...

... allows the fabric to be fixed behind the elegant screen

The result: Purism at its best.

With just one click the F1 panel carrier disappears behind the rail, allowing the design of your fabrics to display its full potential undisturbed. An interstil patent.