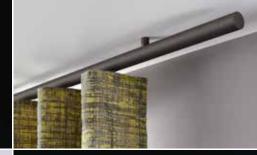

# panel curtain

straight lines = minimalistic = pure design

concealed carrier concealed Velcro tape

The panels remain concealed behind the expressive profiles. This is pure purism.

straight lines = minimalistic = pure design

straight lines = minimalistic = pure design

The lowerable panel carrier ...

... allows the fabric to be fixed behind the elegant screen

The result: Purism at its best.

With just one click the F1 panel carrier disappears behind the rail, allowing the design of your fabrics to display its full potential undisturbed. An interstil patent.