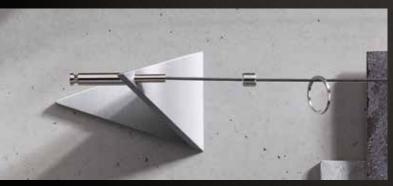

# panel curtain

straight lines = minimalistic = pure design

concealed carrier concealed Velcro tape

The panels remain concealed behind the expressive profiles. This is pure purism.

straight lines = minimalistic = pure design

straight lines = minimalistic = pure design

The lowerable panel carrier ...

... allows the fabric to be fixed behind the elegant screen

The result: Purism at its best.

With just one click the F1 panel carrier disappears behind the rail, allowing the design of your fabrics to display its full potential undisturbed. An interstil patent.