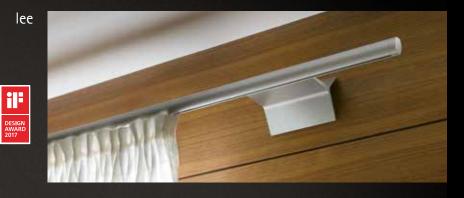

# curtain rods

## curtain rods

plastic insert

The traditional curtain. The curtain rings highlight the hanging system and move quietly and smoothly over slider inserts.

Curtain poles with integrated structural reinforcement: concealed inside the pole is a hardened steel wire which is held under tension in an off-centre position by a screw at each end. The lever forces generated by this raise the pole until it is 100% straight without transferring the forces to the brackets.

The result: span widths of up to 400 cm without a central bracket for more freedom of movement – ideal for large window fronts. Can be used in almost all interstil curtain poles.

interstil integral - discover the innovation via video