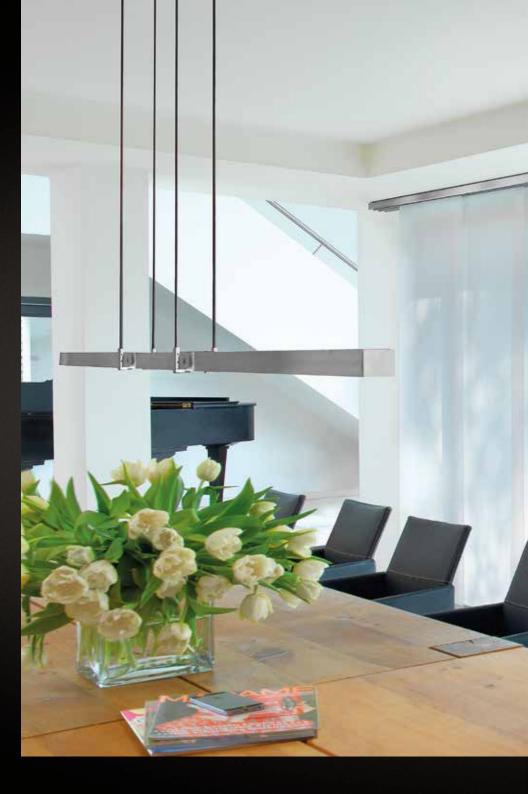

# panel curtain

straight lines = minimalistic = pure design

concealed carrier concealed Velcro tape

The panels remain concealed behind the expressive profiles. This is pure purism.

straight lines = minimalistic = pure design

straight lines = minimalistic = pure design

The lowerable panel carrier ...

... allows the fabric to be fixed behind the elegant screen

The result: Purism at its best.

With just one click the F1 panel carrier disappears behind the rail, allowing the design of your fabrics to display its full potential undisturbed. An interstil patent.