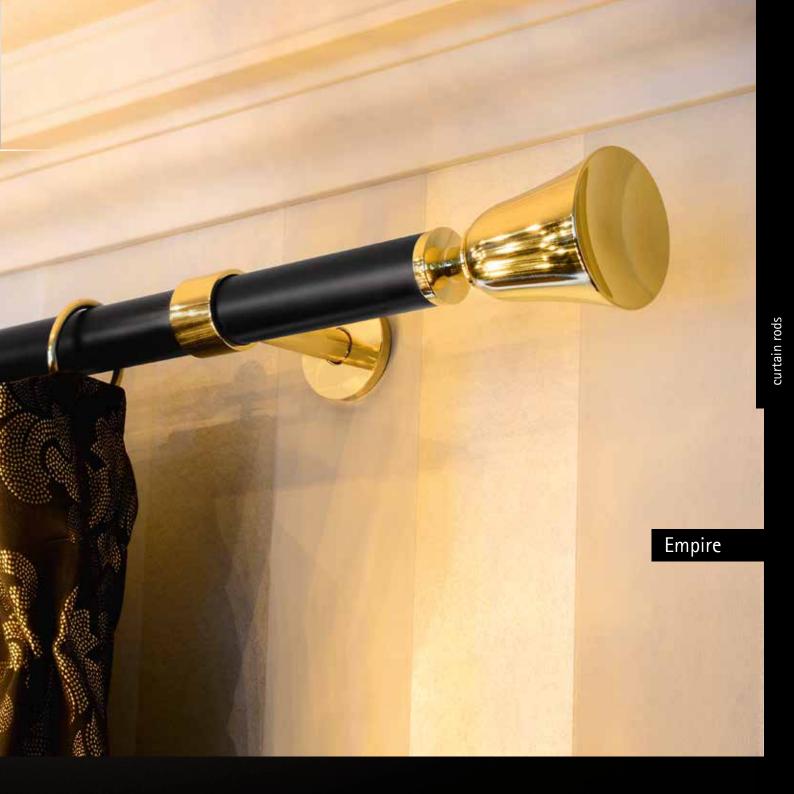

itional curtain. The curtain rings highlight the hanging system and move quietly and smoothly over slider inserts.







Curtain poles with integrated structural reinforcement: concealed inside the pole is a hardened steel wire which is held under tension in an off-centre position by a screw at each end. The lever forces generated by this raise the pole until it is 100% straight without transferring the forces to the brackets.



The result: span widths of up to 400 cm without a central bracket for more freedom of movement – ideal for large window fronts. Can be used in almost all interstil curtain poles.



interstil integral - discover the innovation via video

# ... made of stainless steel

plain 🛛 elegant 🗉 straight lines







## ... made of brass

classic • confident • timeless





## ... made of iron

Piazza

harmonious • homelike • expressive





## wire systems

technical • extravagant • individual





#### accessories

esthetic • valuable • sophisticated

batons holdbacks tieback designer rings Between chic and casual. As an alternative to the classic style of decoration, these designer rings make the crucial difference. Whenever the extraordinary is the right alternative... Put movement into fabrics. Draw rods allow you to open and close your curtains without touching them, matching the design of your poles. They let you protect what you love – a stylish and elegant solution.

For fine accenting and secure holding. The holdback encloses the material in a safe grip.

14.3





# Space solutions

Every room is different. Highly-developed fastening systems, an