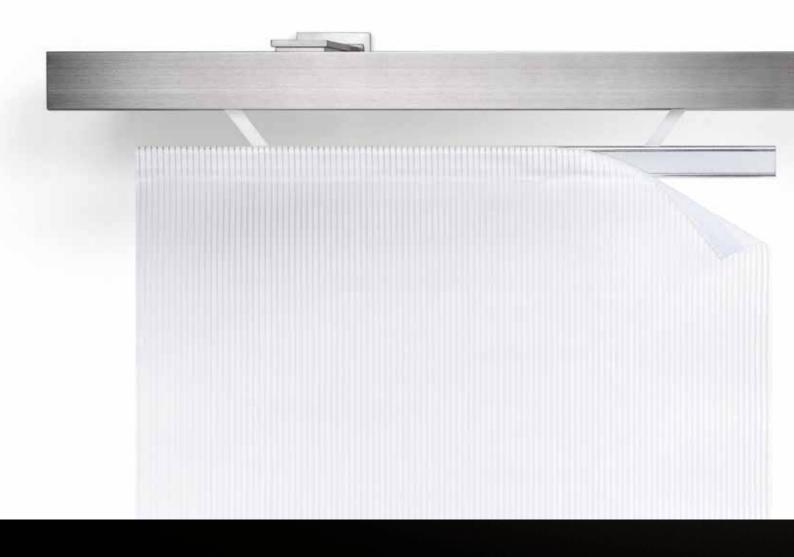

# panel curtain

straight lines = minimalistic = pure design

concealed carrier concealed Velcro tape

The panels remain concealed behind the expressive profiles. This is pure purism.

straight lines = minimalistic = pure design

straight lines = minimalistic = pure design

The lowerable panel carrier ...

... allows the fabric to be fixed behind the elegant screen

The result: Purism at its best.

With just one click the F1 panel carrier disappears behind the rail, allowing the design of your fabrics to display its full potential undisturbed. An interstil patent.