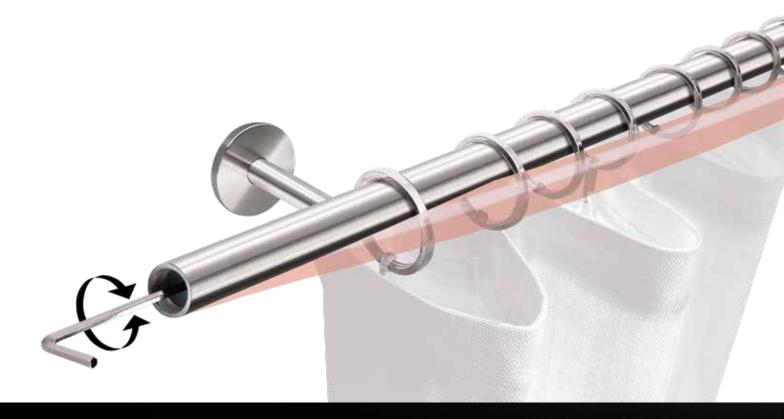

## curtain rods

plastic insert

The traditional curtain. The curtain rings highlight the hanging system and move quietly and smoothly over slider inserts.

Curtain poles with integrated structural reinforcement: concealed inside the pole is a hardened steel wire which is held under tension in an off-centre position by a screw at each end. The lever forces generated by this raise the pole until it is 100% straight without transferring the forces to the brackets.

The result: span widths of up to 400 cm without a central bracket for more freedom of movement – ideal for large window fronts. Can be used in almost all interstil curtain poles.

interstil integral - discover the innovation via video